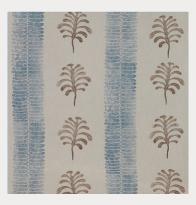

Speronella Marsh's large and small scale wallpaper collections replicate the look and texture of her hand-block printed fabrics. Her designs are predominately inspired by her garden and the natural world, plus art exhibitions, which embrace gentle and muted colour palettes. From her workshop in Shropshire, Speronella hand carves her designs on lino and block prints them onto antique linens, which she has successfully captured the look of in her wallpapers.





## EASTERN LEAVES



Mustard and Dirty Pink



Sky and Oak



Dirty Pink and Olive



Dark Jade and Ocean Blue



# ACORN



Sky and Cherry



Olive and Dirty Pink



Dirty Pink and Biscotti



Ocean Blue and Dark Jade



## LUCY'S INDIA





# BOAT





Forest

Rosa





Ocean Blue

Mustard



# SEAWEED







Forest



Ocean Blue



Mustard



## SEAWEED





Forest



# FLOTTA





Oxblood

Sage Green



Affogato



### **FROND**









Dirty Pink

**Forest** 



## LUCY'S LIGHT





Sky

English Rose



Ocean Blue



Cherry