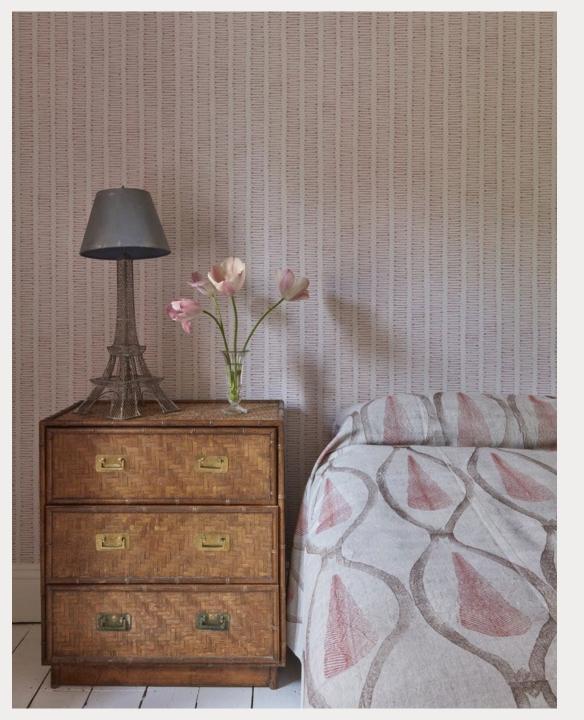

Speronella Marsh's large and small scale wallpaper collections replicate the look and texture of her hand-block printed fabrics. Her designs are predominately inspired by her garden and the natural world, plus art exhibitions, which embrace gentle and muted colour palettes. From her workshop in Shropshire, Speronella hand carves her designs on lino and block prints them onto antique linens, which she has successfully captured the look of in her wallpapers.