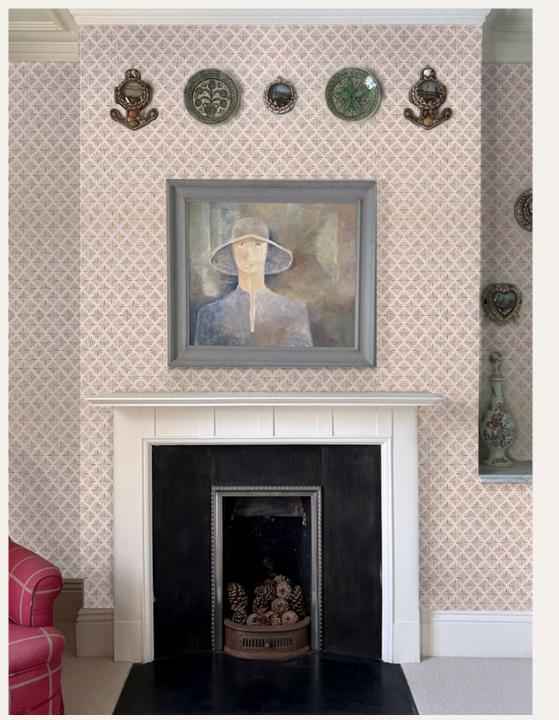

Speronella Marsh's large and small scale wallpaper collections replicate the look and texture of her hand-block printed fabrics. Her designs are predominately inspired by her garden and the natural world, plus art exhibitions, which embrace gentle and muted colour palettes. From her workshop in Shropshire, Speronella hand carves her designs on lino and block prints them onto antique linens, which she has successfully captured the look of in her wallpapers.