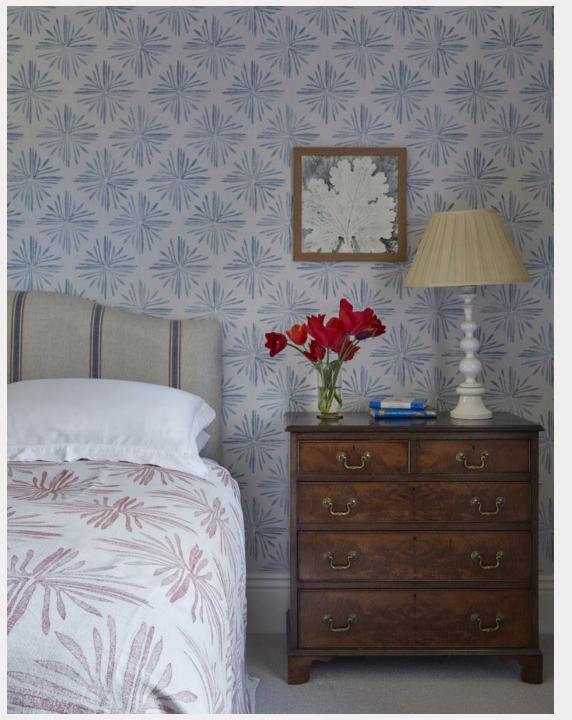

Speronella Marsh's large and small scale wallpaper collections replicate the look and texture of her hand-block printed fabrics. Her designs are predominately inspired by her garden and the natural world, plus art exhibitions, which embrace gentle and muted colour palettes. From her workshop in Shropshire, Speronella hand carves her designs on lino and block prints them onto antique linens, which she has successfully captured the look of in her wallpapers.





## EASTERN LEAVES



Mustard and Dirty Pink



Sky and Oak



Dirty Pink and Olive



Dark Jade and Ocean Blue



# ACORN



Sky and Cherry



Olive and Dirty Pink



Dirty Pink and Biscotti



Ocean Blue and Dark Jade



## LUCY'S INDIA





# BOAT





Forest

Rosa





Ocean Blue

Mustard



# SEAWEED







Forest



Ocean Blue



Mustard



## SEAWEED





Forest



# FLOTTA





Oxblood

Sage Green



Affogato



### **FROND**









Dirty Pink

**Forest** 



## LUCY'S LIGHT





Sky

English Rose



Ocean Blue



Cherry