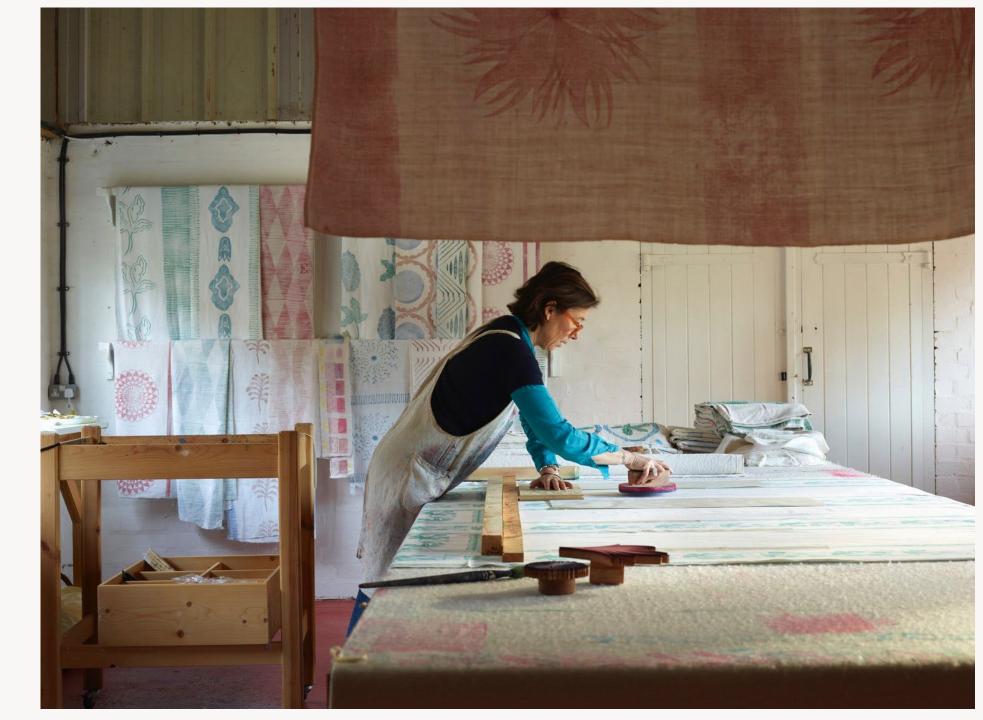

Speronella Marsh's large and small scale wallpaper collections replicate the look and texture of her hand-block printed fabrics. Her designs are predominately inspired by her garden and the natural world, plus art exhibitions, which embrace gentle and muted colour palettes. From her workshop in Shropshire, Speronella hand carves her designs on lino and block prints them onto antique linens, which she has successfully captured the look of in her wallpapers.