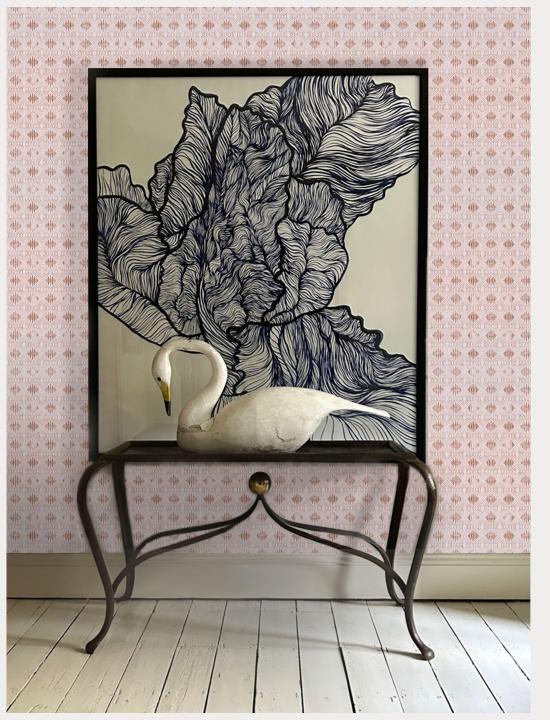

le wallpaper collections replicate the look and texture of her hand-block printed fabrics. Her designs are predominately inspired by her garden and the natural world, plus art exhibitions, which embrace gentle and muted colour palettes. From her workshop in Shropshire, Speronella hand carves her designs on lino and block prints them onto antique linens, which she has successfully captured the look of in her wallpapers.





## EASTERN LEAVES



Mustard and Dirty Pink



Sky and Oak



Dirty Pink and Olive



Dark Jade and Ocean Blue



# ACORN



Sky and Cherry



Olive and Dirty Pink



Dirty Pink and Biscotti



Ocean Blue and Dark Jade



## LUCY'S INDIA





# BOAT





Forest

Rosa





Ocean Blue

Mustard



# SEAWEED







Forest



Ocean Blue



Mustard



## SEAWEED





Forest



# FLOTTA





Oxblood

Sage Green



Affogato



### **FROND**









Dirty Pink

**Forest** 



## LUCY'S LIGHT





Sky

English Rose



Ocean Blue



Cherry