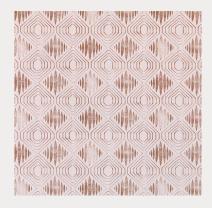

collections replicate the look and texture of her hand-block printed fabrics. Her designs are predominately inspired by her garden and the natural world, plus art exhibitions, which embrace gentle and muted colour palettes. From her workshop in Shropshire, Speronella hand carves her designs on lino and block prints them onto antique linens, which she has successfully captured the look of in her wallpapers.





## EASTERN LEAVES



Mustard and Dirty Pink



Sky and Oak



Dirty Pink and Olive



Dark Jade and Ocean Blue



# ACORN



Sky and Cherry



Olive and Dirty Pink



Dirty Pink and Biscotti



Ocean Blue and Dark Jade



## LUCY'S INDIA





# BOAT





Forest

Rosa





Ocean Blue

Mustard



# SEAWEED







Forest



Ocean Blue



Mustard



## SEAWEED





Forest



# FLOTTA





Oxblood

Sage Green



Affogato



### **FROND**









Dirty Pink

**Forest** 



## LUCY'S LIGHT





Sky

English Rose



Ocean Blue



Cherry