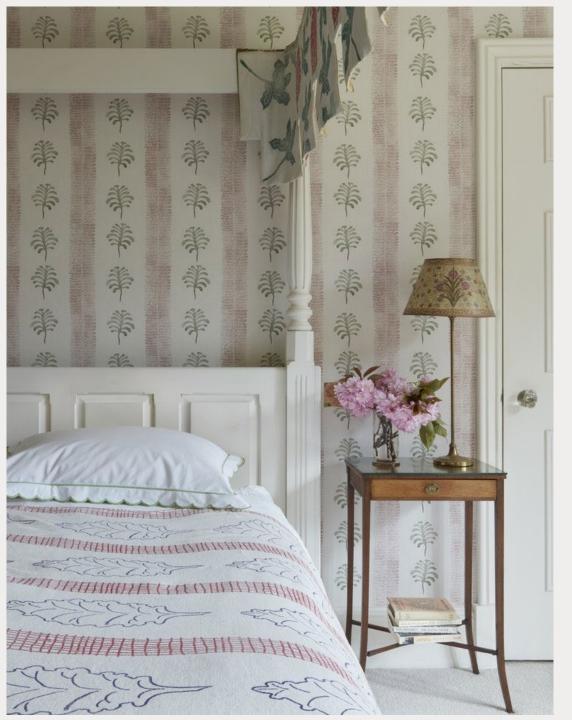

Speronella Marsh's large and small scale wallpaper collections replicate the look and texture of her hand-block printed fabrics. Her designs are predominately inspired by her garden and the natural world, plus art exhibitions, which embrace gentle and muted colour palettes. From her workshop in Shropshire, Speronella hand carves her designs on lino and block prints them onto antique linens, which she has successfully captured the look of in her wallpapers.





## EASTERN LEAVES



Mustard and Dirty Pink



Sky and Oak



Dirty Pink and Olive



Dark Jade and Ocean Blue



# ACORN



Sky and Cherry



Olive and Dirty Pink



Dirty Pink and Biscotti



Ocean Blue and Dark Jade



## LUCY'S INDIA





# BOAT





Forest

Rosa





Ocean Blue

Mustard



# SEAWEED







Forest



Ocean Blue



Mustard



## SEAWEED





Forest



# FLOTTA





Oxblood

Sage Green



Affogato



### **FROND**









Dirty Pink

**Forest** 



## LUCY'S LIGHT





Sky

English Rose



Ocean Blue



Cherry