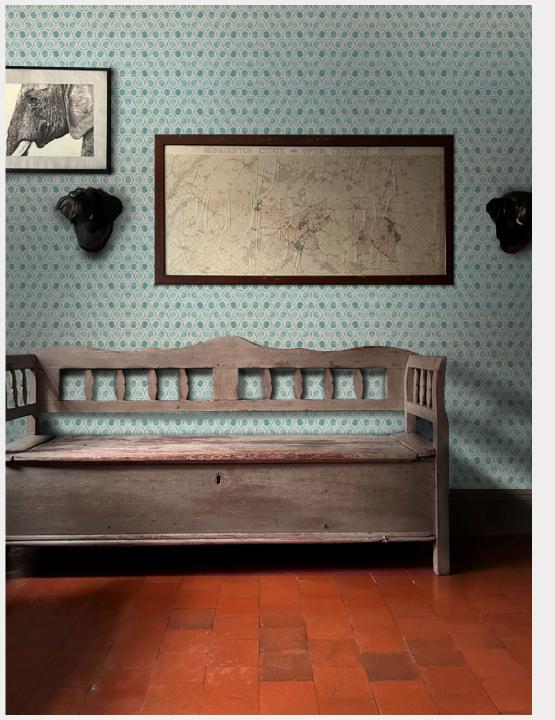

gns are predominately inspired by her garden and the natural world, plus art exhibitions, which embrace gentle and muted colour palettes. From her workshop in Shropshire, Speronella hand carves her designs on lino and block prints them onto antique linens, which she has successfully captured the look of in her wallpapers.





## EASTERN LEAVES



Mustard and Dirty Pink



Sky and Oak



Dirty Pink and Olive



Dark Jade and Ocean Blue



# ACORN



Sky and Cherry



Olive and Dirty Pink



Dirty Pink and Biscotti



Ocean Blue and Dark Jade



## LUCY'S INDIA





# BOAT





Forest

Rosa





Ocean Blue

Mustard



# SEAWEED







Forest



Ocean Blue



Mustard



## SEAWEED





Forest



# FLOTTA





Oxblood

Sage Green



Affogato



### **FROND**









Dirty Pink

**Forest** 



## LUCY'S LIGHT





Sky

English Rose



Ocean Blue



Cherry