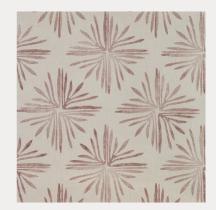

Speronella Marsh's large and small scale wallpaper collections replicate the look and texture of her hand-block printed fabrics. Her designs are predominately inspired by her garden and the natural world, plus art exhibitions, which embrace gentle and muted colour palettes. From her workshop in Shropshire, Speronella hand carves her designs on lino and block prints them onto antique linens, which she has successfully captured the look of in her wallpapers.





## EASTERN LEAVES



Mustard and Dirty Pink



Sky and Oak



Dirty Pink and Olive



Dark Jade and Ocean Blue



# ACORN



Sky and Cherry



Olive and Dirty Pink



Dirty Pink and Biscotti



Ocean Blue and Dark Jade



## LUCY'S INDIA





# BOAT





Forest

Rosa





Ocean Blue

Mustard



# SEAWEED







Forest



Ocean Blue



Mustard



## SEAWEED





Forest



# FLOTTA





Oxblood

Sage Green



Affogato



### **FROND**









Dirty Pink

**Forest** 



## LUCY'S LIGHT





Sky

English Rose



Ocean Blue



Cherry