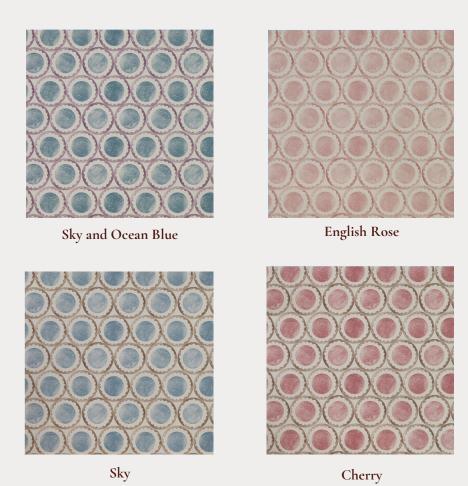

Speronella Marsh's large and small scale wallpaper collections replicate the look and texture of her hand-block printed fabrics. Her designs are predominately inspired by her garden and the natural world, plus art exhibitions, which embrace gentle and muted colour palettes. From her workshop in Shropshire, Speronella hand carves her designs on lino and block prints them onto antique linens, which she has successfully captured the look of in her wallpapers.





## EASTERN LEAVES



Mustard and Dirty Pink



Sky and Oak



Dirty Pink and Olive



Dark Jade and Ocean Blue



# ACORN



Sky and Cherry



Olive and Dirty Pink



Dirty Pink and Biscotti



Ocean Blue and Dark Jade



## LUCY'S INDIA





# BOAT





Forest

Rosa





Ocean Blue

Mustard



# SEAWEED







Forest



Ocean Blue



Mustard



## SEAWEED





Forest



# FLOTTA





Oxblood

Sage Green



Affogato



### **FROND**









Dirty Pink

**Forest** 



## LUCY'S LIGHT





Sky

English Rose



Ocean Blue



Cherry