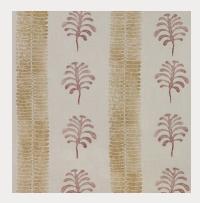

Speronella Marsh's large and small scale wallpaper collections replicate the look and texture of her hand-block printed fabrics. Her designs are predominately inspired by her garden and the natural world, plus art exhibitions, which embrace gentle and muted colour palettes. From her workshop in Shropshire, Speronella hand carves her designs on lino and block prints them onto antique linens, which she has successfully captured the look of in her wallpapers.





## EASTERN LEAVES



Mustard and Dirty Pink



Sky and Oak



Dirty Pink and Olive



Dark Jade and Ocean Blue



# ACORN



Sky and Cherry



Olive and Dirty Pink



Dirty Pink and Biscotti



Ocean Blue and Dark Jade



## LUCY'S INDIA





# BOAT





Forest

Rosa





Ocean Blue

Mustard



# SEAWEED







Forest



Ocean Blue



Mustard



## SEAWEED





Forest



# FLOTTA





Oxblood

Sage Green



Affogato



### **FROND**









Dirty Pink

**Forest** 



## LUCY'S LIGHT





Sky

English Rose



Ocean Blue



Cherry