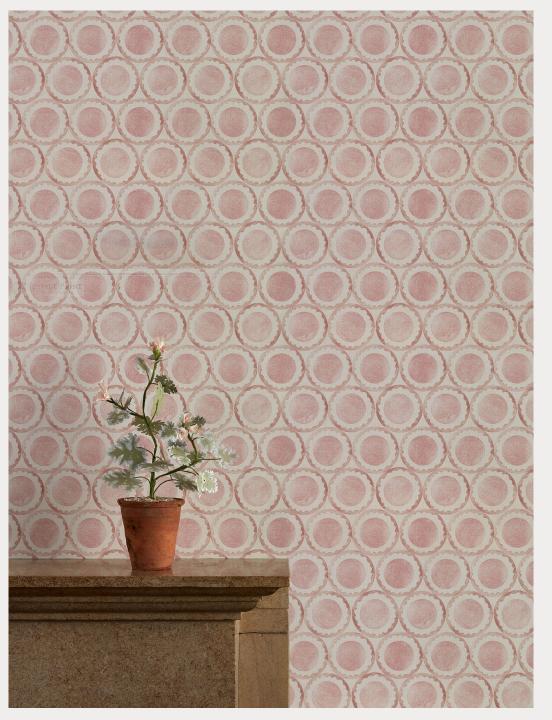

Speronella Marsh's large and small scale wallpaper collections replicate the look and texture of her hand-block printed fabrics. Her designs are predominately inspired by her garden and the natural world, plus art exhibitions, which embrace gentle and muted colour palettes. From her workshop in Shropshire, Speronella hand carves her designs on lino and block prints them onto antique linens, which she has successfully captured the look of in her wallpapers.





## EASTERN LEAVES



Mustard and Dirty Pink



Sky and Oak



Dirty Pink and Olive



Dark Jade and Ocean Blue



# ACORN



Sky and Cherry



Olive and Dirty Pink



Dirty Pink and Biscotti



Ocean Blue and Dark Jade



## LUCY'S INDIA





# BOAT





Forest

Rosa





Ocean Blue

Mustard



# SEAWEED







Forest



Ocean Blue



Mustard



## SEAWEED





Forest



# FLOTTA





Oxblood

Sage Green



Affogato



### **FROND**









Dirty Pink

**Forest** 



## LUCY'S LIGHT





Sky

English Rose



Ocean Blue



Cherry